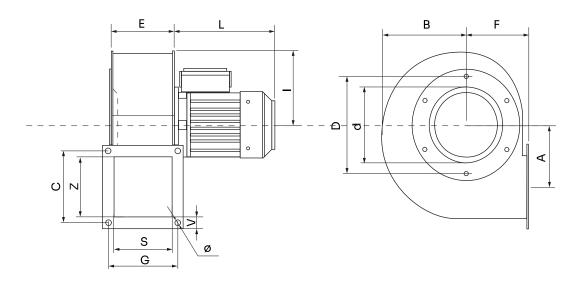

# DIMENSIONS

| Dimensions (mm) |     |   |     |   |     |   |      |   |     |
|-----------------|-----|---|-----|---|-----|---|------|---|-----|
| А               | 92  | В | 125 | С | 110 | D | 158  | Е | 112 |
| F               | 104 | G | 130 | 1 | 110 | L | 190  | S | 110 |
| V               | 20  | Z | 90  | d | 101 | Ø | 9x16 |   |     |