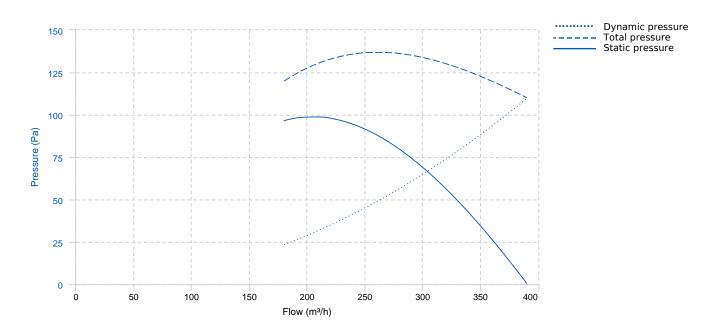

### **PERFORMANCE CURVE**

v10.33.3

# TECHNICAL DATA

| Fan   |         |                |        |                |          |               |        |  |  |
|-------|---------|----------------|--------|----------------|----------|---------------|--------|--|--|
| RPM   | 1380    | Approx. weight | 5.8 kg | Max. Flow      | 390 m³/h |               |        |  |  |
| Motor |         |                |        |                |          |               |        |  |  |
| Power | 0,12 kW | RPM            | 1380   | Capacitor      | 6μF 450V | l max. (230V) | 0,93 A |  |  |
| Size  | 63      | Approx. weight | 4.5 kg | Efficiency (%) | 59,1 %   | FP            | 0,95   |  |  |