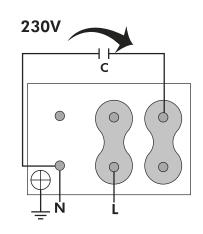

|--|
| RPM   | 1380    | Approx. weight | 5.8 kg | Max. Flow      | 390 m³/h |               |        |  |  |
| Motor |         |                |        |                |          |               |        |  |  |
| Power | 0,12 kW | RPM            | 1380   | Capacitor      | 6μF 450V | l max. (230V) | 0,93 A |  |  |
| Size  | 63      | Approx. weight | 4.5 kg | Efficiency (%) | 59,1 %   | FP            | 0,95   |  |  |

# DIMENSIONS



| Dimensions (mm) |     |   |     |   |     |   |      |   |     |
|-----------------|-----|---|-----|---|-----|---|------|---|-----|
| А               | 92  | В | 125 | С | 110 | D | 158  | Е | 112 |
| F               | 104 | G | 130 | 1 | 110 | L | 190  | S | 110 |
| V               | 20  | Z | 90  | d | 101 | Ø | 9x16 |   |     |

# **WIRING DIAGRAM**







v10.33.3



### ACCESSORIES



**SAFETY SWITCH INT 25 3P A** REF: INT253PA



STAINLESS STEEL INLET PROTECTION GUARD FOR CENTRIFUGAL FANS **RAI 13/8-13/6 REF:** 300716502



**ACOUSTIC CABINS FOR CENTRIFUGAL FANS** AB (GENERIC)

### SPARE PARTS

|   | Code      | Model                   | Qty |
|---|-----------|-------------------------|-----|
| 4 | 720301112 | MOTOR 0,12kW M4 B5 230V | x1  |