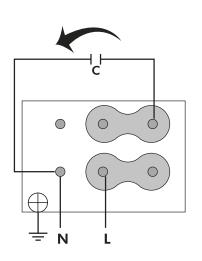

-|
| RPM   | 1380    | Approx. weight | 5.8 kg | Max. Flow      | 390 m³/h |               |        |  |  |
| Motor |         |                |        |                |          |               |        |  |  |
| Power | 0,12 kW | RPM            | 1380   | Capacitor      | 6μF 450V | l max. (230V) | 0,93 A |  |  |
| Size  | 63      | Approx. weight | 4.5 kg | Efficiency (%) | 59,1 %   | FP            | 0,95   |  |  |

# DIMENSIONS



| Dimensions (mm) |     |   |     |   |     |   |      |   |     |
|-----------------|-----|---|-----|---|-----|---|------|---|-----|
| А               | 92  | В | 125 | С | 110 | D | 158  | Е | 112 |
| F               | 104 | G | 130 | 1 | 110 | L | 190  | S | 110 |
| V               | 20  | Z | 90  | d | 101 | Ø | 9x16 |   |     |

# **WIRING DIAGRAM**







v10.33.3



### ACCESSORIES



**SAFETY SWITCH INT 25 3P A** REF: INT253PA



STAINLESS STEEL INLET PROTECTION GUARD FOR CENTRIFUGAL FANS **RAI 13/8-13/6 REF:** 300716502



**ACOUSTIC CABINS FOR CENTRIFUGAL FANS** AB (GENERIC)

### SPARE PARTS

|   | Code      | Model                   | Qty |
|---|-----------|-------------------------|-----|
| 4 | 720301112 | MOTOR 0,12kW M4 B5 230V | x1  |